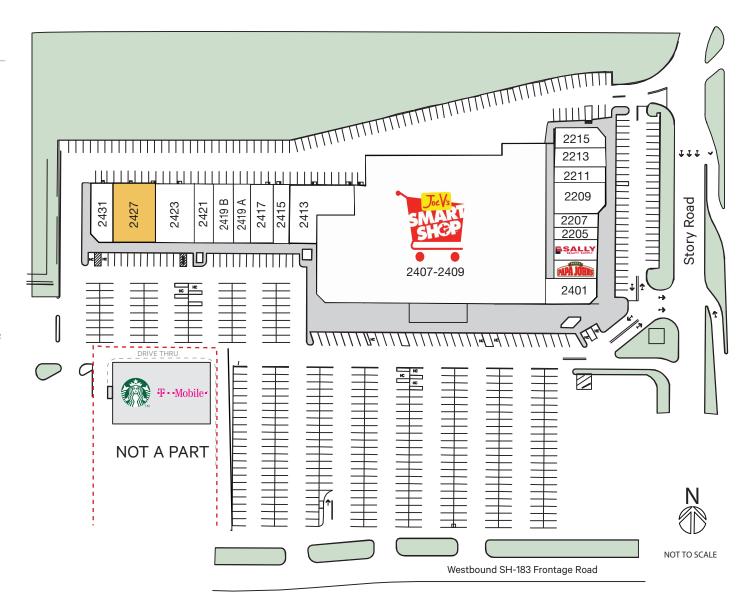

## Current Tenants

| 2215    | Irving Beer and Wine        | 1,857 sf  |
|---------|-----------------------------|-----------|
| 2213    | Armstrong McCall            | 2,124 sf  |
| 2211    | Genghis Donuts              | 1,300 sf  |
| 2205    | Vapor Maven                 | 1,200 sf  |
| 2209    | PDQ Staffing                | 2,450 sf  |
| 2207    | SuperCuts                   | 1,200 sf  |
| 2203    | Sally Beauty Supply         | 1,500 sf  |
| 2201    | Papa Johns                  | 1,300 sf  |
| 2401    | Irving Health &             |           |
|         | Medical Center              | 2,876 sf  |
| 2413    | Barber Stylist Academy      | 5,206 sf  |
| 2407-24 | +09 Joe V's Smart Shop      | 58,248 sf |
| 2415    | Budget Rent A Car           | 1,840 sf  |
| 2417    | Shalimar Market             | 1,600 sf  |
| 2419A   | Shalimar Market             | 1,600 sf  |
| 2419B   | G.A. Income Tax &           |           |
|         | Bookkeeping Services        | 2,100 sf  |
| 2421    | DDS                         | 2,375 sf  |
| 2423    | Arlington Orthopedic Assoc. | 4,000 sf  |
| 2431    | Dubai Store                 | 3,140 sf  |
|         |                             |           |

## Available Space

2427 4,886 sf